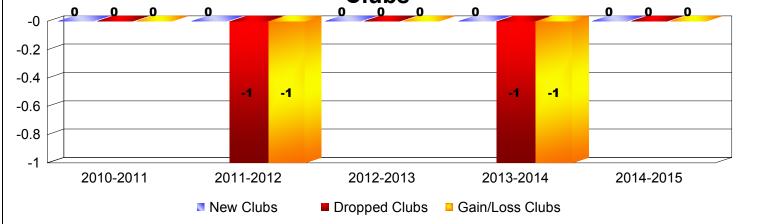

## District 106 A

| Year      | New<br>Clubs | Dropped<br>Clubs | Gain/<br>Loss<br>Clubs | New<br>Members | Charter<br>Members | Reinstate<br>Members | Transfer<br>Members | Total<br>Member<br>Added | Total<br>Members<br>Dropped | Gain/<br>Loss<br>Members |
|-----------|--------------|------------------|------------------------|----------------|--------------------|----------------------|---------------------|--------------------------|-----------------------------|--------------------------|
| 2010-2011 | 0            | 0                | 0                      | 64             | 0                  | 0                    | 8                   | 72                       | -93                         | -21                      |
| 2011-2012 | 0            | -1               | -1                     | 59             | 0                  | 0                    | 5                   | 64                       | -97                         | -33                      |
| 2012-2013 | 0            | 0                | 0                      | 62             | 0                  | 0                    | 4                   | 66                       | -108                        | -42                      |
| 2013-2014 | 0            | -1               | -1                     | 68             | 0                  | 0                    | 3                   | 71                       | -86                         | -15                      |
| 2014-2015 | 0            | 0                | 0                      | 48             | 0                  | 1                    | 3                   | 52                       | -87                         | -35                      |
| Average   | 0            | 0                | 0                      | 60             | 0                  | 0                    | 5                   | 65                       | -94                         | -29                      |
|           |              |                  |                        |                |                    |                      |                     |                          |                             |                          |