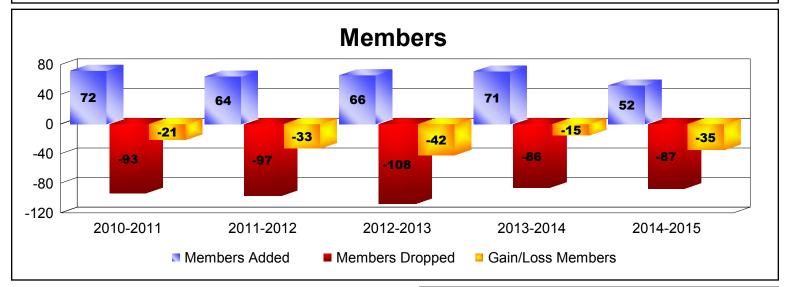

## District 106 A

| Year      | New<br>Clubs | Dropped<br>Clubs | Gain/<br>Loss<br>Clubs | New<br>Members | Charter<br>Members | Reinstate<br>Members | Transfer<br>Members | Total<br>Member<br>Added | Total<br>Members<br>Dropped | Gain/<br>Loss<br>Members |
|-----------|--------------|------------------|------------------------|----------------|--------------------|----------------------|---------------------|--------------------------|-----------------------------|--------------------------|
| 2010-2011 | 0            | 0                | 0                      | 64             | 0                  | 0                    | 8                   | 72                       | -93                         | -21                      |
| 2011-2012 | 0            | -1               | -1                     | 59             | 0                  | 0                    | 5                   | 64                       | -97                         | -33                      |
| 2012-2013 | 0            | 0                | 0                      | 62             | 0                  | 0                    | 4                   | 66                       | -108                        | -42                      |
| 2013-2014 | 0            | -1               | -1                     | 68             | 0                  | 0                    | 3                   | 71                       | -86                         | -15                      |
| 2014-2015 | 0            | 0                | 0                      | 48             | 0                  | 1                    | 3                   | 52                       | -87                         | -35                      |
| Average   | 0            | 0                | 0                      | 60             | 0                  | 0                    | 5                   | 65                       | -94                         | -29                      |
|           |              |                  |                        |                |                    |                      |                     |                          |                             |                          |