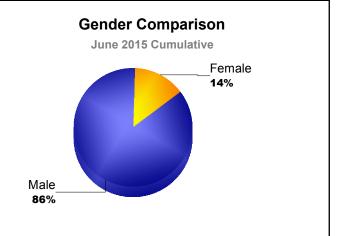

| -86                         | -15                      |
| 2014-2015 | 0            | 0                | 0                      | 48             | 0                  | 1                    | 3                   | 52                       | -87                         | -35                      |
| Average   | 0            | 0                | 0                      | 60             | 0                  | 0                    | 5                   | 65                       | -94                         | -29                      |
|           |              |                  |                        |                |                    |                      |                     |                          |                             |                          |